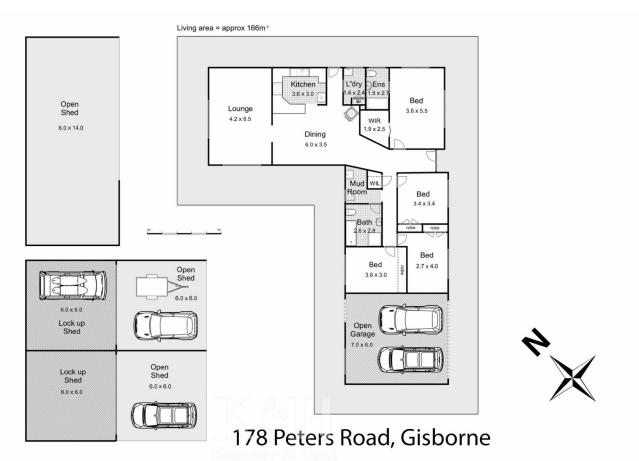

Upon entering, you'll discover a hidden gem. The residence is comfortable and spacious, featuring four bedrooms, two

4 🗀 2 🔁 2 🖨

Price : Contact Agent Building Size : 166 sqm

Land Size : 28.63 ha View : https://ww

: https://www.kennedyandhunt.com.au/sal e/vic/macedon-ranges/gisborne/residenti

al/rural/8071111

Jason Kennedy 03 5428 2544

Whilst every attempt has been made to ensure the accuracy of the floor plan contained here, measurements of doors, windows, rooms and any other items are approximate and no responsibility is taken for any error, omission, or mis-statement. This plan is for illustrative purposes only and should be used as such by any prospective purchaser. The services, systems and appliances shown have not been tested and no guarantee as to their operability or efficiency can be given.