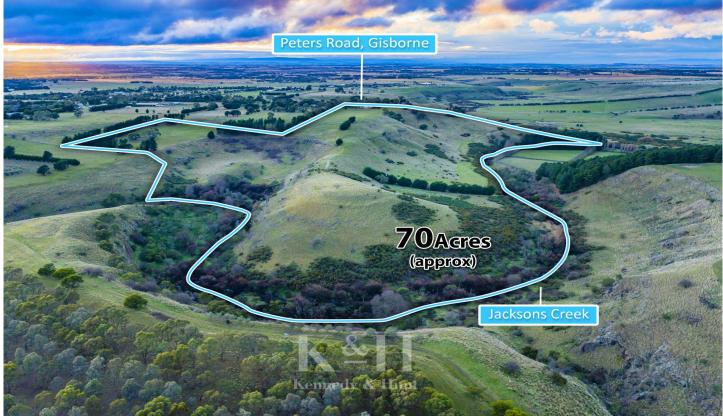

## 178 Peters Road Gisborne VIC

Situated at the end of a quiet country road, 178 Peters Road, Gisborne offers a serene escape on approximately 70 acres (approx.) A defining feature of this exceptional rural lifestyle property is the magical aspect provided by the Jacksons Creek frontage. This rural escape is perfect for those seeking a special place with panoramic views and quality improvements.

Held by the current owners for close to 40 years, this unique property provides breathtaking scenery, privacy, and ample space. While unassuming from the road, the property reveals magnificent views of Jacksons Creek flowing through the valley and the surrounding rural farming landscape.