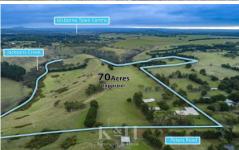

## 178 Peters Road Gisborne VIC

Situated at the end of a quiet country road, 178 Peters Road, Gisborne offers a serene escape on approximately 70 acres (approx.) A defining feature of this exceptional rural lifestyle property is the magical aspect provided by the Jacksons Creek frontage. This rural escape is perfect for those seeking a special place with panoramic views and quality improvements.