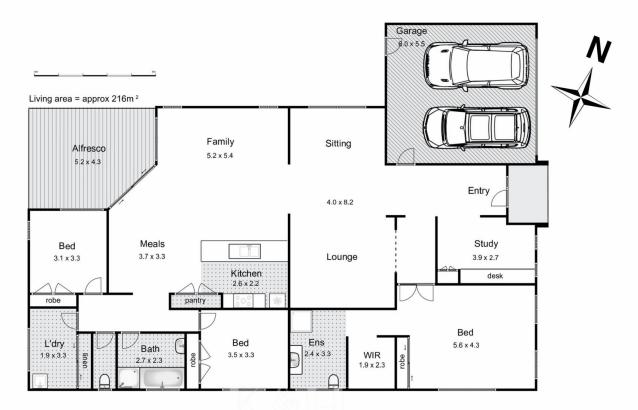

## 2 Coleman Court New Gisborne VIC

Nestled in a quiet court location within the highly sought-after Saunders Rise Estate, 2 Coleman Court masterfully blends style, functionality, and space.

The thoughtfully designed layout ensures the open-plan living areas are perfectly positioned to capture delightful views of the spacious and inviting rear gardens.

The well-designed galley-style kitchen flows seamlessly into the family and meals areas, overlooking the charming decked alfresco, making it perfect for entertaining.

The immense main bedroom suite, privately positioned at the front of the home, offers a tranquil retreat, that includes BIRs, a spacious WIR, and a deluxe ensuite. Two additional bedrooms are complete with BIRs.

3 🕮 2 📛 2 🖨

Price : \$975,000 Building Size : 216 sqm Land Size : 774 sqm

View : https://www.kennedyandhunt.com.au/sal

e/vic/macedon-ranges/new-gisborne/resi

dential/house/8089939

Jason Kennedy 03 5428 2544

2 Coleman Court, New Gisborne

Whilst every attempt has been made to ensure the accuracy of the floor plan contained here, measurements of doors, windows, rooms and any other items are approximate and no responsibility is taken for any error, omission, or mis-statement. This plan is for illustrative purposes only and should be used as such by any prospective purchaser. The services, systems and appliances shown have not been tested and no guarantee as to their operability or efficiency can be given.