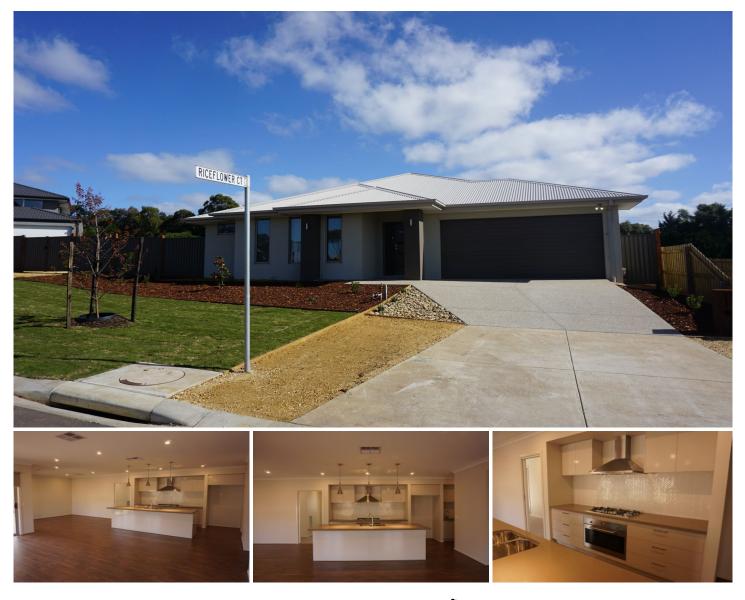

## **19 Riceflower Court Gisborne VIC**

Set in a fabulous location with views to the Macedon Ranges.

Generous family friendly floor plan includes theatre room, open plan living / dining, as well as a separate retreat.

The central chef's kitchen boasts an island bench with stone tops, a roomy butler's pantry, quality stainless appliances, and overlooks the light filled living / dining area.

Master suite is situated to the front of the home with a great walk in robe, and divine ensuite - complete with oversized shower and bath.