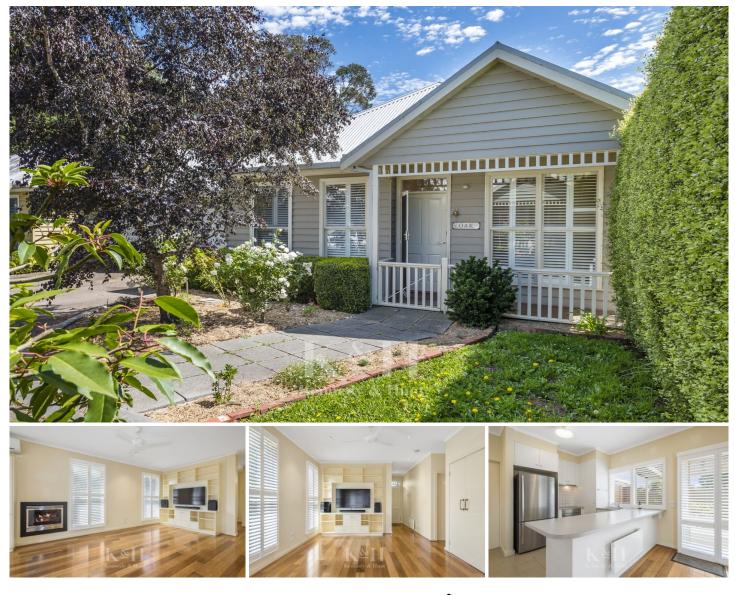

## 10/262-264 Station Road New Gisborne VIC

Nestled in a peaceful setting in 'The Mews', New Gisborne. Located to the rear of a charming leafy pocket, housing only 10 other cottages, in a private environment.

This generously proportioned one-bedroom cottage offers a separate front sitting room, complemented by built-in cabinetry, with a delightful garden outlook making it the perfect place to unwind.

The bright open-plan meals/living area is adjacent to the kitchen, which features quality appliances, ample cupboard space, and a large bench.

From here you will discover the north-facing courtyard and alfresco.

In addition, you will find a spacious master bedroom with BIR, large central bathroom, laundry, lock up garage, and private gated courtyard.

Completing the home is a separate study or guest room. Reverse cycle split system, panel heaters and ceiling fans

Price: \$480 Per Week

View : https://www.kennedyandhunt.com.au/lease/vic/m acedon-ranges/new-gisborne/residential/townhou se/8106597