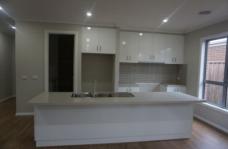

This bonus space could also be well purposed as a work-from-home room.

The central chef's kitchen boasts an island bench with stone tops, a fantastic walk in pantry, quality appliances, and overlooks the bright family / meals area.