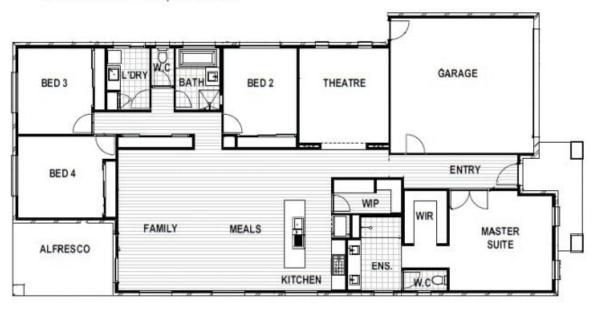

## 18 Shinrone Road Gisborne VIC

Presenting a sought after opportunity to be the first ever resident, in a brand new, immaculately presented family home.

This generous family friendly floor plan includes a light filled open plan living / meals area plus and a bonus theatre / rumpus room.

This bonus space could also be well purposed as a work-from-home room.

The central chef's kitchen boasts an island bench with stone tops, a fantastic walk in pantry, quality appliances, and overlooks the bright family / meals area.

The living area flows outdoors onto the low maintenance yard.

## 18 Shinrone Road, Gisborne

Whilst every attempt has been made to ensure the accuracy of the floorplan, no responsibility is taken for any error, omission or mis-statement.

This plan is for illustrative purposes only, and should be used as such.