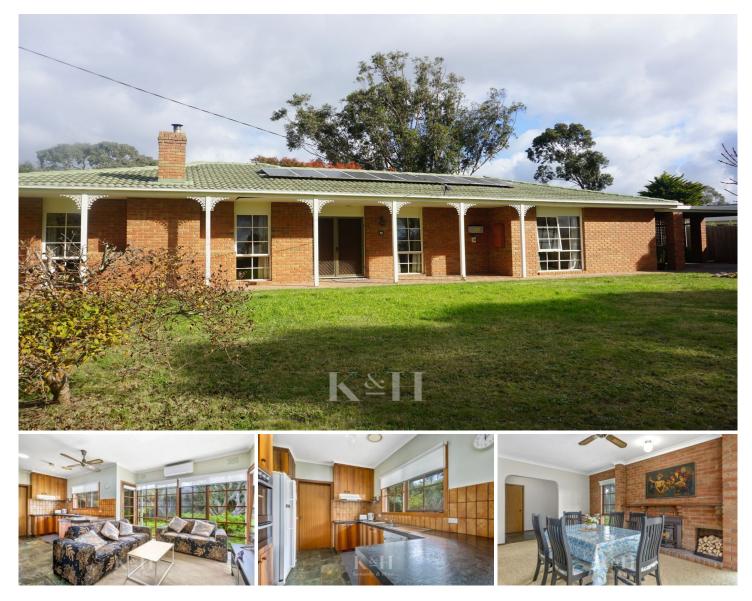

## 88 Sheedy Road Gisborne VIC

This outstanding property is located only 1.5km (approx.) from the heart of Gisborne, on a leafy service road.

Enjoying a wide street frontage of approx. 37.8m, the north-facing residence offers plenty of kerbside appeal.

The location, and allotment size of approx. 1,046m2 hosts unlimited potential for those looking for an opportunity to reinvigorate, repurpose, renovate or redevelop (STCA).

Offering charm and character throughout, thanks to slate floors and colonial timber windows, this 3 bedroom, 2 bathroom residence presents much scope and potential for improvement and / or updating.

The residence includes:

- Light filled family lounge room with a delightful outlook

3 🛤 2 🚔 2 🚔

| P | rice | : |
|---|------|---|
|   |      |   |

: \$720,000 - \$740,000

Land Size View

- Land Size : 1046 sqm
  - : https://www.kennedyandhunt.com.au/sale/vi c/macedon-ranges/gisborne/residential/hou se/8113052