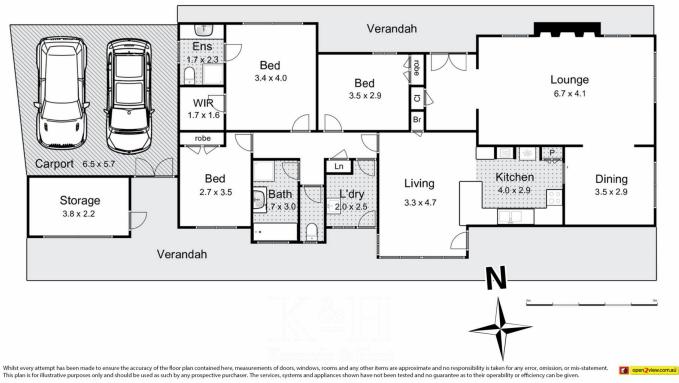

e appeal.

The location, and allotment size of approx. 1,046m2 hosts unlimited potential for those looking for an opportunity to reinvigorate, repurpose, renovate or redevelop (STCA).

Offering charm and character throughout, thanks to slate floors and colonial timber windows, this 3 bedroom, 2 bathroom residence presents much scope and potential for improvement and / or updating.

The residence includes:

- Light filled family lounge room with a delightful outlook

3 🛤 2 🚔 2 🚔

| P | rice | : |
|---|------|---|
|   |      |   |

: \$720,000 - \$740,000

Land Size View

- Land Size : 1046 sqm
  - : https://www.kennedyandhunt.com.au/sale/vi c/macedon-ranges/gisborne/residential/hou se/8113052



Jason Kennedy 03 5428 2544

## 88 Sheedy Road, Gisborne

Living area = approx 137m<sup>2</sup>