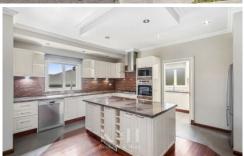

The kitchen boasts granite tops, quality cabinetry, butler's pantry / preparation room, stainless appliances and is located to the front of the home.

The substantial main bedroom, complete with an enormous adjoining retreat, flows outdoors onto the vast partially covered alfresco. The master suite is complete with dual