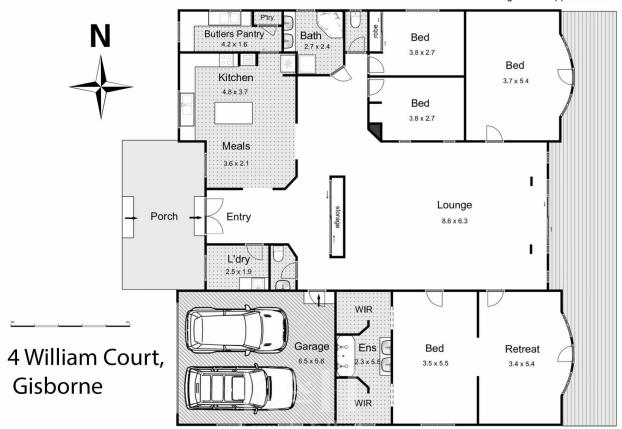

## 4 William Court Gisborne VIC

Set in a quiet court location in the coveted Mulbarton Estate, this generously proportioned home offers an outstanding opportunity for a very lucky buyer.

With a wide entry foyer, the polished timber flooring flows past the light filled kitchen / meals area into the expansive lounge - complete with gas log fire.

The kitchen boasts granite tops, quality cabinetry, butler's pantry / preparation room, stainless appliances and is located to the front of the home.

The substantial main bedroom, complete with an enormous adjoining retreat, flows outdoors onto the vast partially covered alfresco. The master suite is complete with dual

Jason Kennedy

Whilst every attempt has been made to ensure the accuracy of the floor plan contained here, measurements of doors, windows, rooms and any other items are approximate and no responsibility is taken for any error, omission, or mis-statement. This plan is for illustrative purposes only and should be used as such by any prospective purchaser. The services, systems and appliances shown have not been tested and no guarantee as to their operability or efficiency can be given.