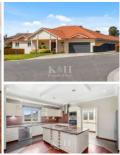

The kitchen boasts granite tops, quality cabinetry, butler's pantry / preparation room, stainless appliances and is located to the front of the home.

The substantial main bedroom, complete with an enormous adjoining retreat, flows outdoors onto the vast partially covered alfresco. The master suite is complete with dual