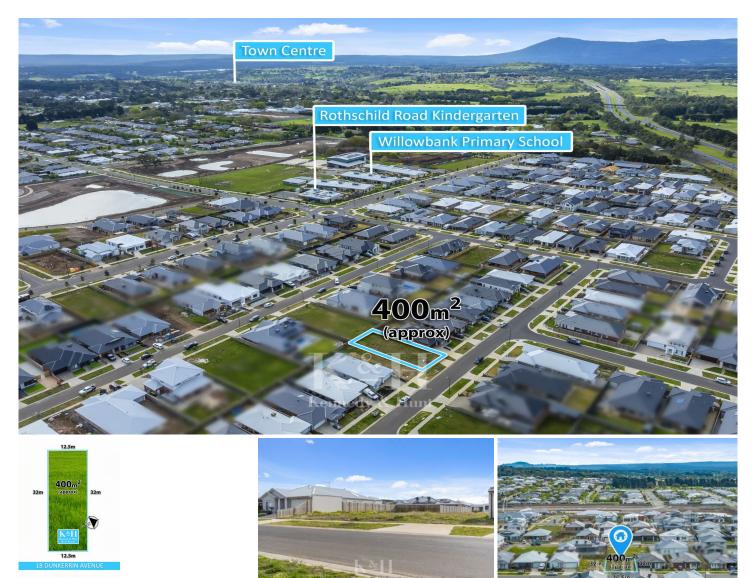

## **18 Dunkerrin Avenue Gisborne VIC**

TITLED land, on a 400sqm (approx.) sized allotment in one of Gisborne's finest new estates.

Located within the highly sought-after Willowbank Primary School Zone, this superb allotment is close to schools, childcare facilities, and all the Gisborne township has to offer, as well as providing ease of access to the Calder Freeway.

Tucked away from main roads, this vacant land is waiting for you to build your dream home, and is ready to build on now (STCA).

Contact Jason Kennedy today on 0417 383 235.

## Type : Land Price : \$390,000 Land Size : 400 sqm View : https://www

: https://www.kennedyandhunt.com.au/sale/vi c/macedon-ranges/gisborne/residential/land /8144554

Jason Kennedy 03 5428 2544