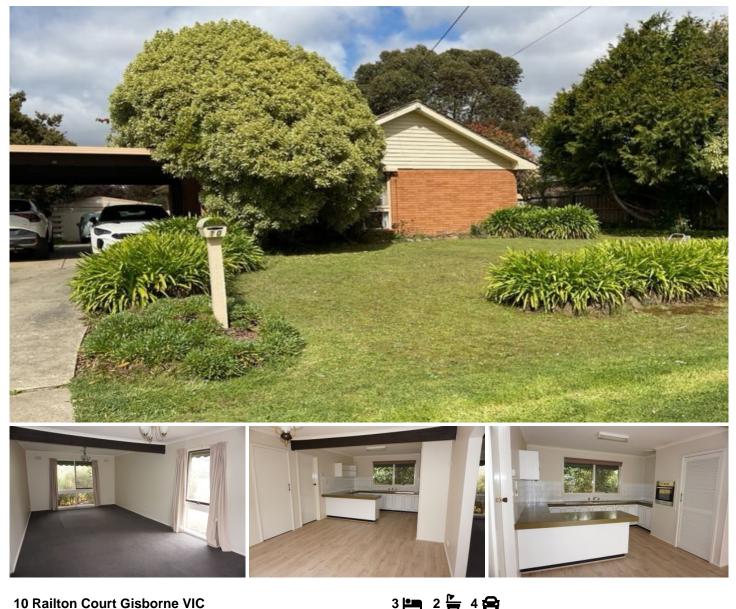

## **10 Railton Court Gisborne VIC**

This neat brick veneer home comprises 3 bedrooms, all with built-in robes, and main with semi-ensuite.

Light filled comfortable lounge, separate kitchen/meals area, central bathroom and laundry.

Neutral colour scheme throughout, with updated carpets and blinds.

Gas ducted heating, double carport, garage and garden shed set in a fully fenced backyard.

Available mid November 2024 12 month initial tenancy period \$530 per week.