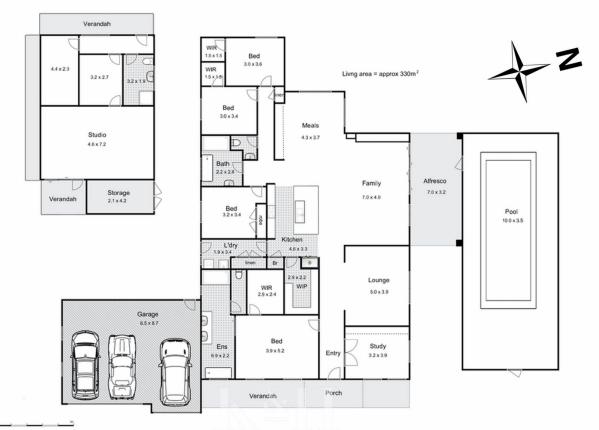

To the front of the home, you will find the stylish and spacious main bedroom suite; featuring an expansive WIR and luxurious ensuite with an extra large shower, floor-to-ceiling tiles, double vanity, and a bath.

The adjacent study has double doors for privacy and inbuilt cabinetry, making it an ideal space for those looking to work from home.

For full version visit the website

Whilst every attempt has been made to ensure the accuracy of the floor plan contained here, measurements of doors, windows, rooms and any other items are approximate and no responsibility is taken for any error, omission, or mis-statement. This plan is for illustrative purposes only and should be used as such by any prospective purchaser. The services, systems and appliances shown have not been tested and no guarantee as to their operability or efficiency can be given.